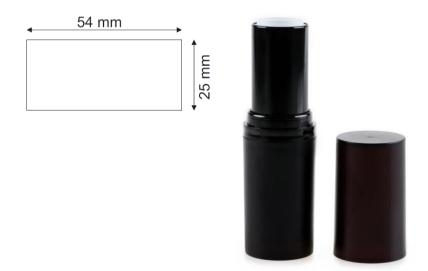

# PRINTING AREA #33 DECO shiny or matt finish for extrnal parts in standard

external elements (cap + bottom)

internal element (sleeve)

Production is held in Poland. Items are manufactured according to Conformity declaration with 1223/2009 regulation and meet satisfy of Heavy metal content declaration rules.