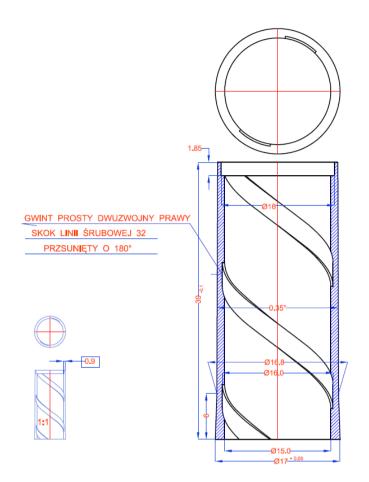

#### Inner part with ring

A-A

CSCM.EU Cosmetic Solution Concept Management

CS CM Sleeve

Cup

CSCM.EU Cosmetic Solution Concept Management

CS CM