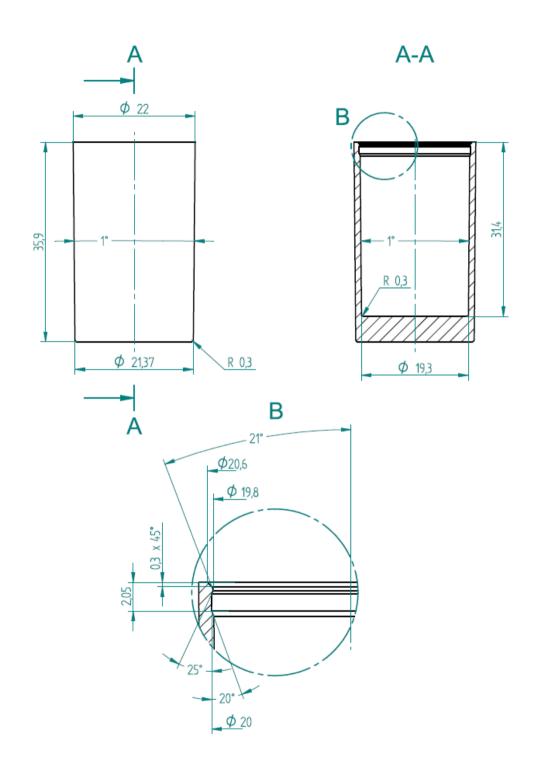

#### **Raw materials:**

Top cap - ABS Bottom cap - ABS Inner part with ring – ABS Internal mechanism - POM Cup – PS Sleeve - PS

> C S C M

CSCM.EU Cosmetic Solution Concept Management Тор сар

CS CM

CSCM.EU Cosmetic Solution Concept Management

### Bottom cap

CSCM.EU Cosmetic Solution Concept Management

CS CM

#### Inner part with ring

A-A

CSCM.EU Cosmetic Solution Concept Management

CS CM Sleeve

Cup

CSCM.EU Cosmetic Solution Concept Management

CS CM