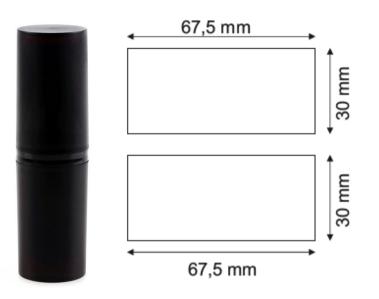

# PRINTING AREA #33 DECO shiny or matt finish for extrnal parts in standard

external elements (cap + bottom)

internal element (sleeve)

Production is held in Poland. Items are manufactured according to Conformity declaration with 1223/2009 regulation and meet satisfy of Heavy metal content declaration rules.