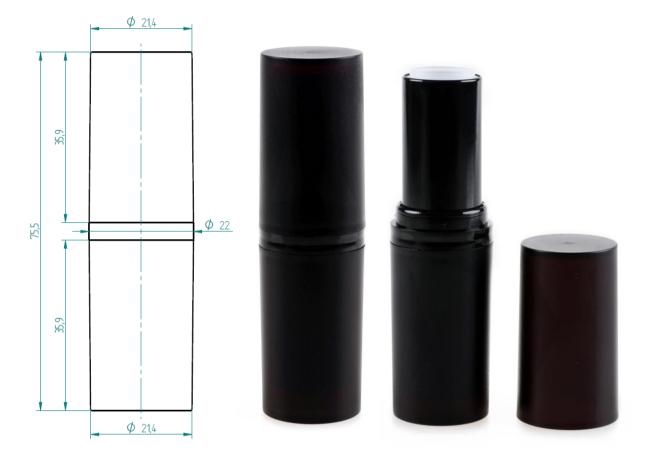

## LIPSTICK CASE #33 DECO diameter 12,7mm

#### **Raw materials:**

Top cap - ABS Bottom cap - ABS Inner part with ring – ABS Internal mechanism - POM Cup – PS Sleeve - PS

> C S C M

CSCM.EU Cosmetic Solution Concept Management Тор сар

CS CM

CSCM.EU Cosmetic Solution Concept Management