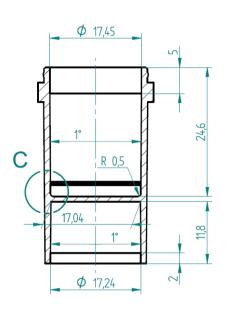

#### Inner part with ring

A-A

CSCM.EU Cosmetic Solution Concept Management

CS CM Sleeve

Cup

CSCM.EU Cosmetic Solution Concept Management

CS CM