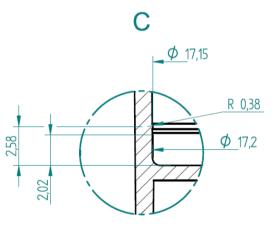

#### Inner part with ring

A-A

CSCM.EU Cosmetic Solution Concept Management

CS CM Sleeve

Cup

CSCM.EU Cosmetic Solution Concept Management

CS CM