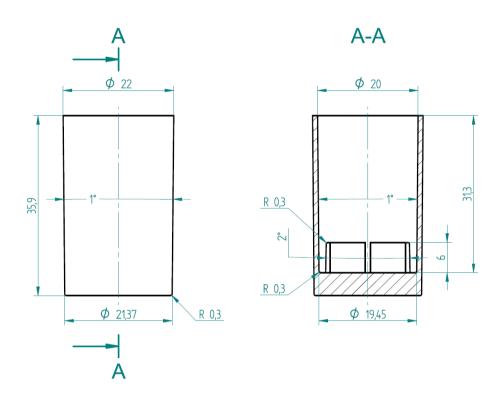

#### Inner part with ring

A-A

CSCM.EU Cosmetic Solution Concept Management

CS CM Sleeve

Cup

CSCM.EU Cosmetic Solution Concept Management

CS CM